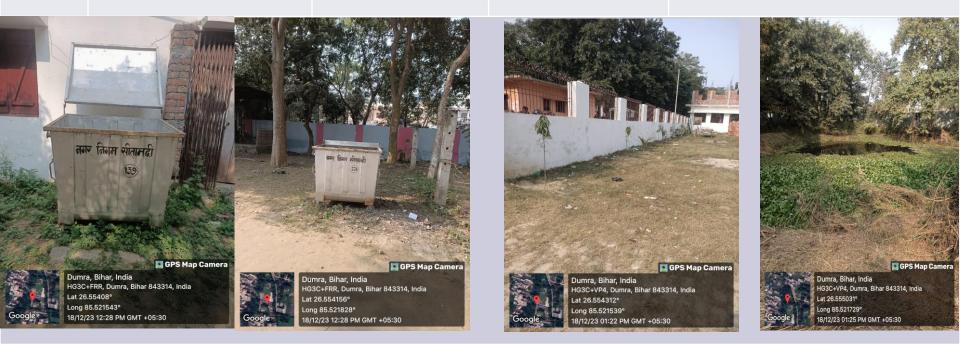

### Waste Management activities in the College.

| Sr.No | Type of waste<br>available | Total<br>Quantity<br>Generated(In<br>KG) | Any auction<br>Conducted | Amount earned from auction         |
|-------|----------------------------|------------------------------------------|--------------------------|------------------------------------|
| 1     | Bio – degradable           | Disposed of regularly                    | No                       | No                                 |
| 2     | Non – biodegradable        | Disposed of regularly                    | Yes                      | 3500 - 21.06.22<br>4500 - 22.12.22 |