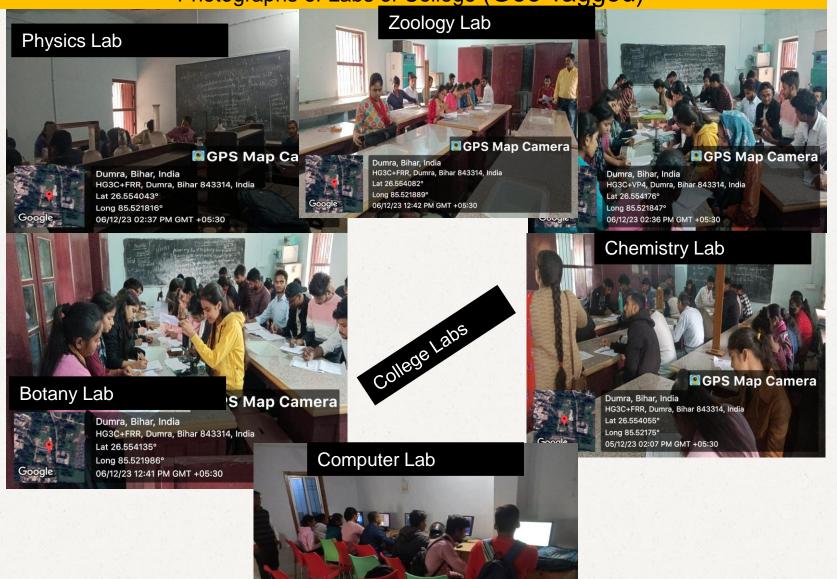

| Please provide the number of labs and the average number of daily classes held in each lab (include details) |                       |                                            |                                |  |  |  |
|--------------------------------------------------------------------------------------------------------------|-----------------------|--------------------------------------------|--------------------------------|--|--|--|
| Type of Lab                                                                                                  | No of LAB             | No. of daily<br>classes (average)<br>taken | Percentage of students present |  |  |  |
| Physics Lab                                                                                                  | 01                    | NIL                                        | -                              |  |  |  |
| Zoology Lab                                                                                                  | 01                    | NIL                                        | -                              |  |  |  |
| Botany Lab                                                                                                   | 01                    | NIL                                        | -                              |  |  |  |
| Psychology Lab                                                                                               | UNDER<br>CONSTRUCTION | NIL                                        | NIL                            |  |  |  |
| Computer Lab                                                                                                 | 01                    | 02                                         | 55%                            |  |  |  |
|                                                                                                              |                       |                                            |                                |  |  |  |