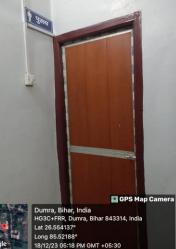

### Institutional Information (2/2)

| 12  | Student Attendance( October Month )  | Total Enrolled                         | Total Present          |                             |
|-----|--------------------------------------|----------------------------------------|------------------------|-----------------------------|
|     |                                      | 2728                                   | 1227<br>Seating        | 45%                         |
| 13  | Classroom                            | Total Classroom                        | capacity               | Remarks                     |
|     |                                      | 12                                     | 1100                   |                             |
| 14  | Library                              | Total Books                            | Total E Journ          | al Seating capacity         |
|     |                                      | 15000                                  |                        | 50                          |
| 4 5 |                                      | Y/N                                    | Total capacity         | y Total staying             |
| 15  | Hostel                               | YES(Run by Dept. of<br>Social Welfare) | 25                     | 25                          |
| 16  | Bathroom                             | Total Male Toilet                      | Total Female<br>Toilet | Total water<br>pipeline Tab |
| 10  | Bathoom                              | 14                                     | 09                     | 25                          |
| 17  | Academic Collaboration with other    | Total no Collaboratio                  |                        | al Active<br>laboration     |
|     | HEIS                                 | UNDER PROCE                            | ESS                    | NO                          |
| 18  | College has 2F and 12 B status ?     | 2F                                     |                        | 12B                         |
| 10  | College has zr and 12 D status :     | Y                                      |                        | Ν                           |
| 19  | College has active website           | Y(http://rsssc.org/)                   |                        | org/)                       |
| 20  | Biometric, Wifi and Camera installed |                                        | YES                    |                             |
|     |                                      |                                        |                        |                             |